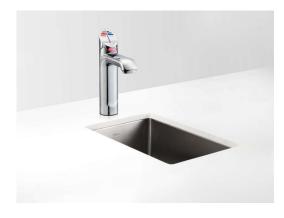

| Тар                          | Zip HydroTap CLASSIC Tap (Chrome)                              |
|------------------------------|----------------------------------------------------------------|
| Water Pressure               | Min 172kPa - Max 700kPa                                        |
| Water Connection             | 12.7mm BSP                                                     |
| Water Supply<br>Requirements | Cold                                                           |
| Water Valves                 | Integrated 500kPa Pressure limiting valve and Dual Check Valve |
| Power Rating                 | 2.125kW 220-240V 50/ 60Hz                                      |
| Power Supply                 | 1 x 10Amp GPO                                                  |
| Dimensions                   | H333mm x W338mm x D461mm                                       |
| Product Approvals            | WaterMark, CE, RCM, ARC                                        |