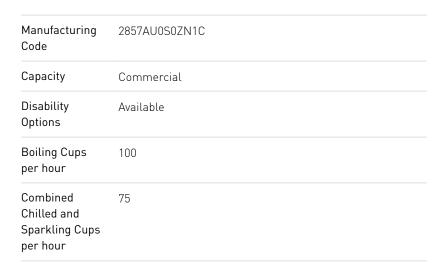

## ZIP HYDROTAP G4 BCS 100/75

## Order Code HT1760

Zip HydroTap Boiling, Chilled, Sparkling, Filtered water appliance featuring a single under bench command centre including full colour interactive touch screen display with pin code protection, 2 boiling water safety modes, 3 energy saving modes including sensor activated "sleep when its dark", 0.2 micron water filtration and a refillable CO2 cylinder.