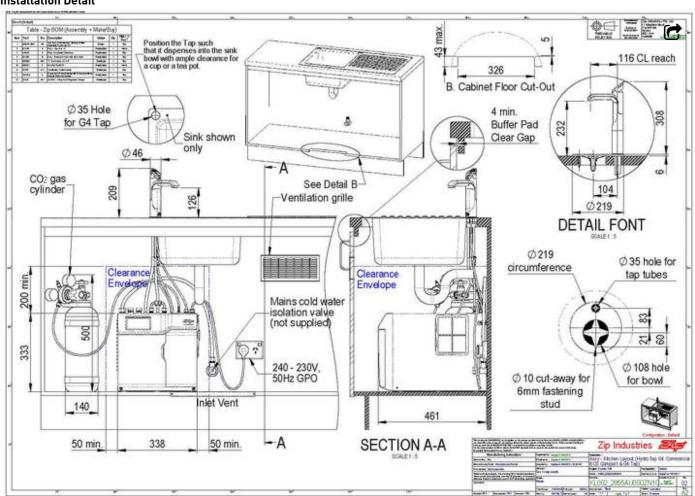

## Installation Requirements

- "1. Installation and connection of your Zip HydroTap must be carried out by a qualified person, observing national and local regulations.
- 2. You will require suitable mains electrical and drinking water connections, plus waste water drainage all within 1.5 metres of the product.
- 3. HydroTap is air-cooled so discrete cabinetry cut-outs are required for ventilation.
- 4. Installation on most bench tops is straightforward however some stone bench tops may require a specialised cutting service
- 5. If you live in a hard water area, we recommend installation of a Zip scale filtration kit.
- 6. Installation by Zip Professional Service can be arranged with a phone call or through www.zipwater.com"

## **Installation Detail**